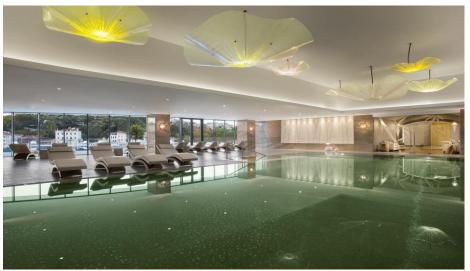

# Therapia Spa with Unique Treatments Overlooking to the Bosphorus 4500 square meter Spa with daylight with indoor & outdoor pools 14 treatment rooms 4 Traditional Turkish Hammams

## Therapia Spa