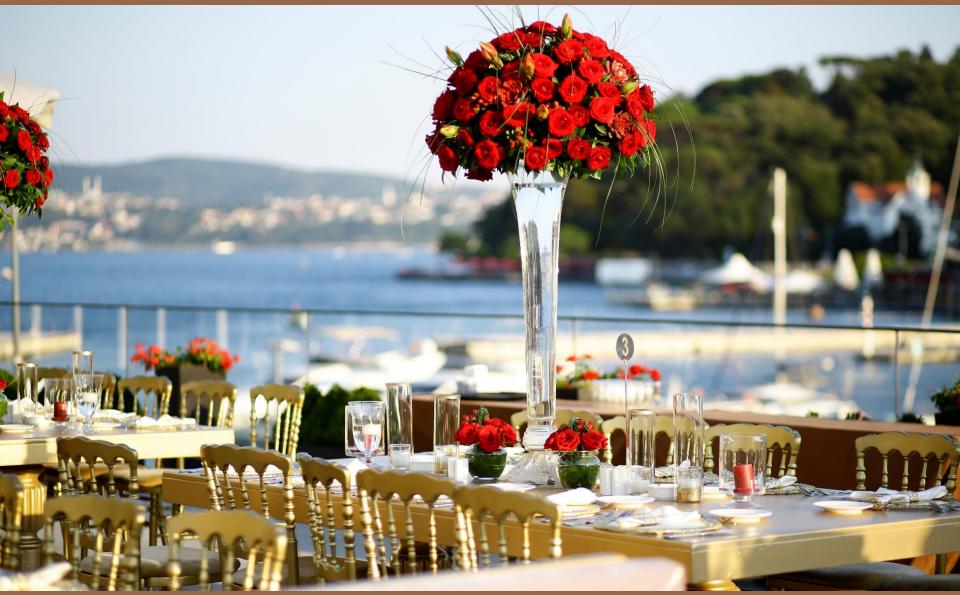

Bosphorus views and private terraces available from meeting rooms.
- Large parking space with 500 cars capacity.
- Restaurants & Bar all with their own terraces overlooking to the Bosphorus.
- Privacy & Security.



















































## Exclusive Residences













An Exquisite Dining by the Bosphorus The Brasserie Restaurant R.E.A.D Café & Bakery Diba Bar





# R.E.A.D Café & Bakery







### Diba Bar







# Therapia Spa with Unique Treatments Overlooking to the Bosphorus 4500 square meter Spa with daylight with indoor & outdoor pools 14 treatment rooms 4 Traditional Turkish Hammams





## Therapia Spa













# Exclusive Event Venues













### The Grand Ballroom







### The Grand Ballroom - Foyer







### Indoor & Outdoor Venues







### Indoor & Outdoor Venues







## Capacity Chart of the Venues

| Function Rooms  | SQM   | Width  | Lenght | Height | Capacity (people) |                   |        |           |         |           |          |
|-----------------|-------|--------|--------|--------|-------------------|-------------------|--------|-----------|---------|-----------|----------|
|                 | ( m²) | (m)    | (m)    | (m)    | Cocktail          | Cocktail prolange | Dinner | Classroom | Theatre | Boardroom | U. shape |
| Grand Ballroom  | 1089  | 21m    | 49m    | 6.00m  | 1200              | 1000              | 900    | 850       | 1100    |           |          |
| Ballroom I      | 356   | 21m    | 16m    | 6.00m  | 400               | 350               | 300    | 246       | 280     | 54