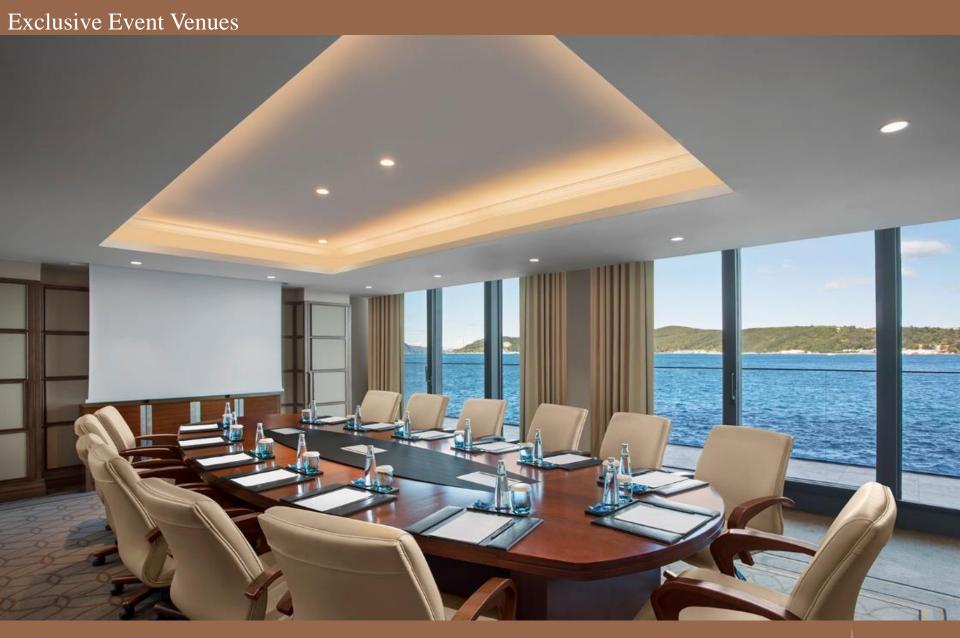

rge variety of meeting rooms and event space, up to 1200 guests with indoor and outdoor alternatives.
- Bosphorus views and private terraces available from meeting rooms.
- Large parking space with 500 cars capacity.
- Restaurants & Bar all with their own terraces overlooking to the Bosphorus.
- Privacy & Security.



















































## Exclusive Residences













An Exquisite Dining by the Bosphorus The Brasserie Restaurant R.E.A.D Café & Bakery Diba Bar





# R.E.A.D Café & Bakery







### Diba Bar







# Therapia Spa with Unique Treatments Overlooking to the Bosphorus 4500 square meter Spa with daylight with indoor & outdoor pools 14 treatment rooms 4 Traditional Turkish Hammams





## Therapia Spa













# Exclusive Event Venues













### The Grand Ballroom







### The Grand Ballroom - Foyer







### Indoor & Outdoor Venues







### Indoor & Outdoor Venues







## Capacity Chart of the Venues

| Function Rooms  | SQM   | Width  | Lenght | Height | Capacity (people) |                   |        |           |         |           |          |
|-----------------|-------|--------|--------|--------|-------------------|-------------------|--------|-----------|---------|-----------|----------|
|                 | ( m²) | (m)    | (m)    | (m)    | Cocktail          | Cocktail prolange | Dinner | Classroom | Theatre | Boardroom | U. shape |
| Grand Ballroom  | 1089  | 21m    | 49m    | 6.00m  | 1200              | 1000              | 900    | 850       | 1100    |           |          |
| Ballroom I      | 356   |