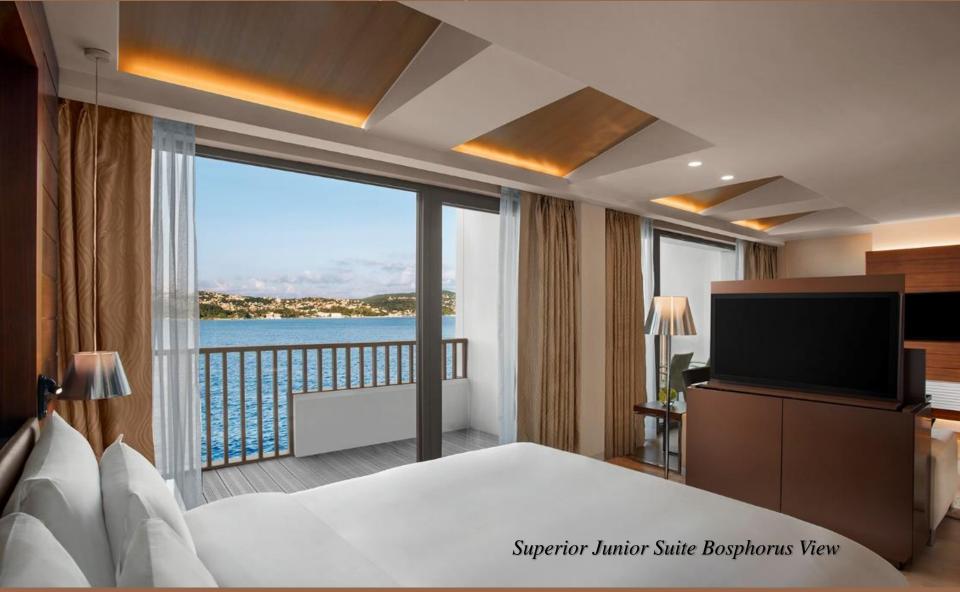

### **Unique Selling Points**

- Located at the European shores of the Bosphorus.
- Landmark property of Tarabya district with resort ambiance.
- Member of 'The Leading Hotels of the World.
- Accessible by various types of transportation (private car transfer, yacht and public transportation)
- Therapia Spa, the biggest spa in the city. Offering indoor and outdoor pools overlooking to the Bosphorus and variety of treatment options.
- 95% of the rooms with Bosphorus views and all with private balconies.
- Complimentary Wi-Fi internet access available in the guest rooms, suites and meeting rooms.
- Large variety of meeting rooms and event space, up to 1200 guests with indoor and outdoor alternatives.
- Bosphorus views and private terraces available from meeting rooms.
- Large parking space with 500 cars capacity.
- Restaurants & Bar all with their own terraces overlooking to the Bosphorus.
- Privacy & Security.