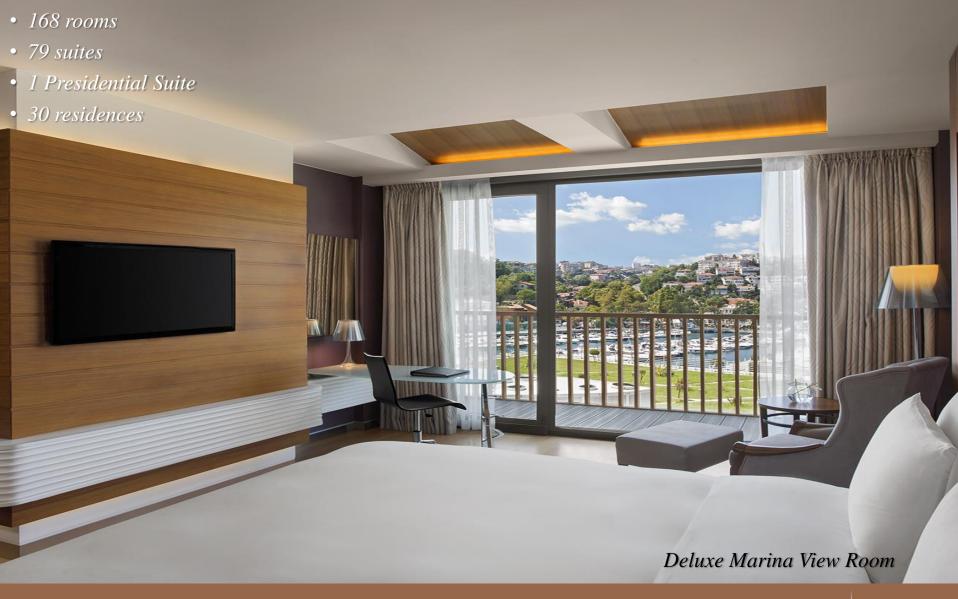

### **Unique Selling Points**

- Located at the European shores of the Bosphorus.
- Landmark property of Tarabya district with resort ambiance.
- Member of 'The Leading Hotels of the World.
- Accessible by various types of transportation (private car transfer, yacht and public transportation)
- Therapia Spa, the biggest spa in the city. Offering indoor and outdoor pools overlooking to the Bosphorus and variety of treatment options.
- 95% of the rooms with Bosphorus views and all with private balconies.
- Complimentary Wi-Fi internet access available in the guest rooms, suites and meeting rooms.
- Large variety of meeting rooms and event space, up to 1200 guests with indoor and outdoor alternatives.
- Bosphorus views and private terraces available from meeting rooms.
- Large parking space with 500 cars capacity.
- Restaurants & Bar all with their own terraces overlooking to the Bosphorus.
- Privacy & Security.