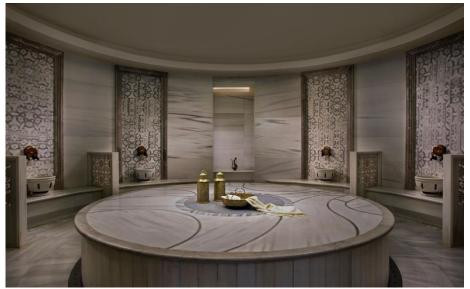

# Therapia Spa with Unique Treatments Overlooking to the Bosphorus 4500 square meter Spa with daylight with indoor & outdoor pools 14 treatment rooms 4 Traditional Turkish Hammams

## Therapia Spa