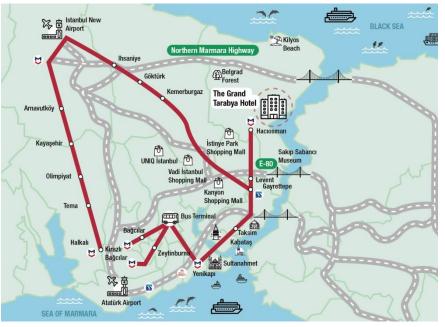

#### Location

The hotel is ideally located at Tarabya Bay, offering a resort ambience overlooking to the Bosphorus.

- Located at Tarabya Bay with Marina Complex.
- Transfers available yacht and limousine.
- 40 km from New Istanbul Airport.
- 5 minutes to the famous shopping malls (İstinye Park, Vadi Istanbul & Uniq)
- Walking distance to luxury districts with famous restaurants. Yeniköy, Tarabya, Istinye.
- 5 Minutes to Metro Station & ferry.
- 7 km to Sabancı Museum.